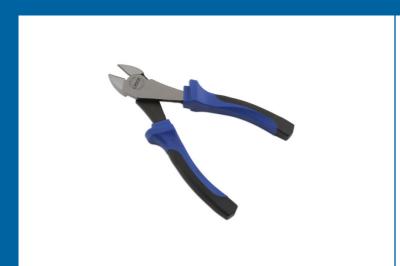

## **Heavy Duty Side Cutters 180mm**

Heavy duty side cutters, part of the Laser Tools professional range. Standard size, 180mm long, with serrated grip jaws and a jaw capacity of 28mm. Durable chrome vanadium construction with slim, long reach head and hardened, polished cutting jaws. The pliers have ergonomic, soft grip handles with safety hand stops. Ideal for cutting wire, copper and hard plastics etc; also available in smaller size, please see Part No. 5891 (160mm).

## **Additional Information**

- · Length: 180mm; jaw opening: 28mm.
- · Soft grip handles with safety stops.
- · Heavy duty cutters for professional use.
- · Manufactured from chrome vanadium with polished head.
- Short side cutters also available in the professional range. Please see Part No. 5891.