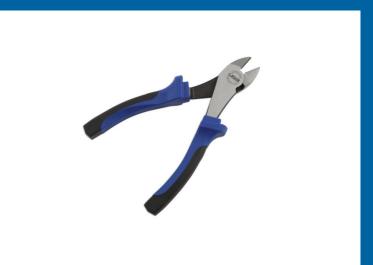

## **Heavy Duty Side Cutters 180mm**

Heavy duty side cutters, part of the Laser Tools professional range. Standard size, 180mm long, with serrated grip jaws and a jaw capacity of 28mm. Durable chrome vanadium construction with slim, long reach head and hardened, polished cutting jaws. The pliers have ergonomic, soft grip handles with safety hand stops. Ideal for cutting wire, copper and hard plastics etc; also available in smaller size, please see Part No. 5891 (160mm).

## **Additional Information**

- · Length: 180mm; jaw opening: 28mm.
- · Soft grip handles with safety stops.
- · Heavy duty cutters for professional use.
- · Manufactured from chrome vanadium with polished head.
- Short side cutters also available in the professional range. Please see Part No. 5891.