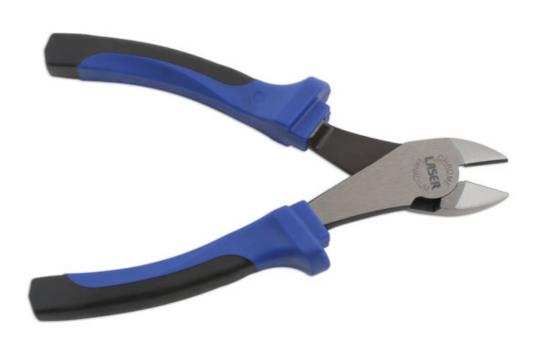

## **Heavy Duty Side Cutters 180mm**

Heavy duty side cutters, part of the Laser Tools professional range. Standard size, 180mm long, with serrated grip jaws and a jaw capacity of 28mm. Durable chrome vanadium construction with slim, long reach head and hardened, polished cutting jaws. The pliers have ergonomic, soft grip handles with safety hand stops. Ideal for cutting wire, copper and hard plastics etc; also available in smaller size, please see Part No. 5891 (160mm).

## **Additional Information**

- · Length: 180mm; jaw opening: 28mm.
- · Soft grip handles with safety stops.
- · Heavy duty cutters for professional use.
- · Manufactured from chrome vanadium with polished head.
- Short side cutters also available in the professional range. Please see Part No. 5891.